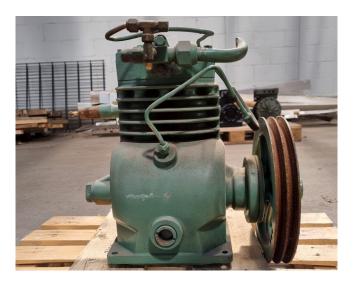

### **DWM 2 CK 56**

### **Specifications**

| Marca        | DWM                 |
|--------------|---------------------|
| Тіро         | 2 CK 56             |
| Refrigerante | Freon               |
| m3 / h       | 25,70               |
| Tamaños      | 430x300x370 (LxWxH) |
| Stock        | 1                   |
|              |                     |

#### Used DWM 2 CK 56

Used DWM Copeland compressor with a displacement of 25,70 m<sup>3</sup>/h at 1450 RPM.

\*Why choose for HOSBV? Were not only the largest used refrigeration specialist in Europe, but also, we deliver all equipment including an extensive test, warranty and an industrial cleaning. \*Optionally we can also perform a new paint job and arrange the logistics.