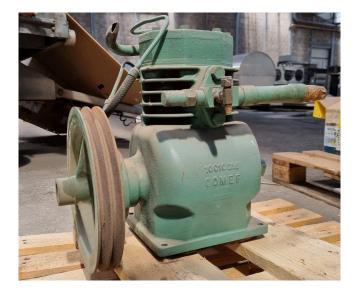

### **DWM 2 CK 56**

### **Specifications**

| Marca        | DWM                 |
|--------------|---------------------|
| Тіро         | 2 CK 56             |
| Refrigerante | Freon               |
| m3 / h       | 25,70               |
| Tamaños      | 430x300x370 (LxWxH) |
| Stock        | 1                   |
|              |                     |

#### Used DWM 2 CK 56

Used DWM Copeland compressor with a displacement of 25,70 m<sup>3</sup>/h at 1450 RPM.

\*Why choose for HOSBV? Were not only the largest used refrigeration specialist in Europe, but also, we deliver all equipment including an extensive test, warranty and an industrial cleaning. \*Optionally we can also perform a new paint job and arrange the logistics.