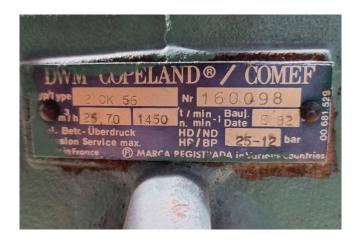

### **DWM 2 CK 56**

### **Specifications**

| Marca        | DWM                 |
|--------------|---------------------|
| Тіро         | 2 CK 56             |
| Refrigerante | Freon               |
| m3 / h       | 25,70               |
| Tamaños      | 430x300x370 (LxWxH) |
| Stock        | 1                   |
|              |                     |

#### Used DWM 2 CK 56

Used DWM Copeland compressor with a displacement of 25,70 m<sup>3</sup>/h at 1450 RPM.

\*Why choose for HOSBV? Were not only the largest used refrigeration specialist in Europe, but also, we deliver all equipment including an extensive test, warranty and an industrial cleaning. \*Optionally we can also perform a new paint job and arrange the logistics.