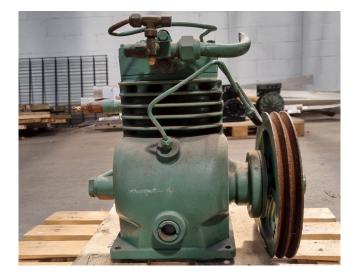

### **DWM 2 CK 56**

### **Specifications**

| Marca        | DWM                 |
|--------------|---------------------|
| Тіро         | 2 CK 56             |
| Refrigerante | Freon               |
| m3 / h       | 25,70               |
| Tamaños      | 430x300x370 (LxWxH) |
| Stock        | 1                   |
|              |                     |

#### Used DWM 2 CK 56

Used DWM Copeland compressor with a displacement of 25,70 m<sup>3</sup>/h at 1450 RPM.

\*Why choose for HOSBV? Were not only the largest used refrigeration specialist in Europe, but also, we deliver all equipment including an extensive test, warranty and an industrial cleaning. \*Optionally we can also perform a new paint job and arrange the logistics.